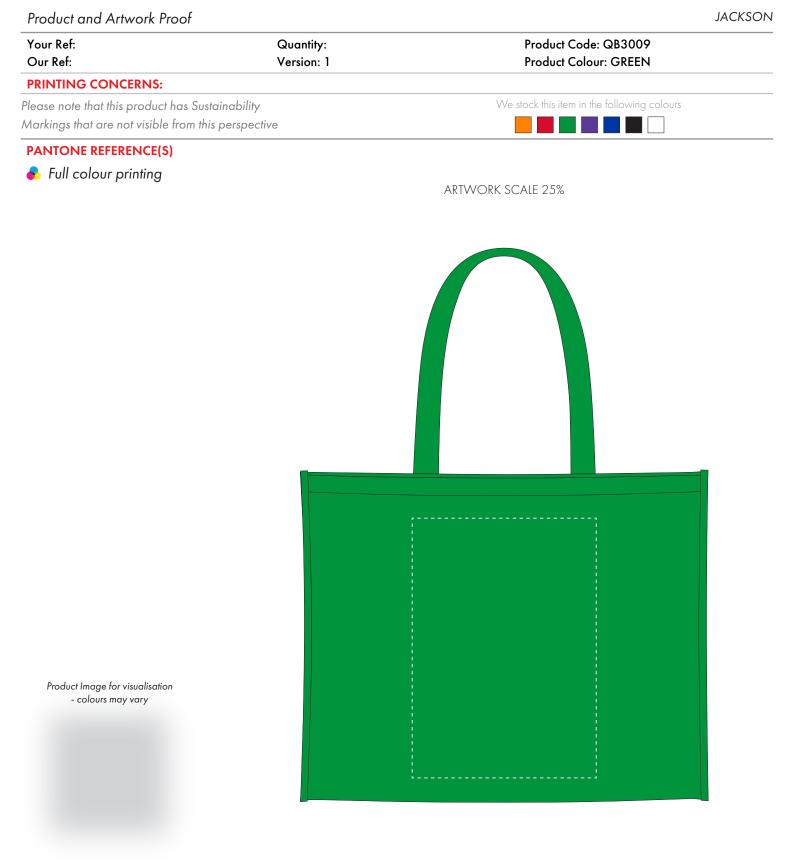

The dashed line is to demonstrate print area and will not appear on your printed item